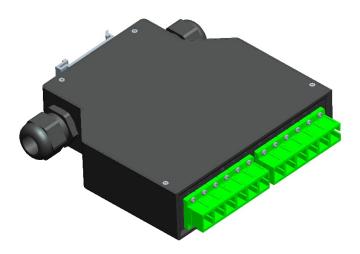

#### **DIN-FB Din Rail Terminal Box**

DIN-FB Series plastic terminal box is suitable for protective connection of fiber optic cable and pigtail, the box is made of ABS + PC flame retardant plastic, and the adapter panel is made of high quality cold plate material. This terminal box is mounted on the din rail.

#### **Features**

- ABS + PC flame retardant plastic material, light, meet the UL94-V0
- Flip design, compact structure and easy operation
- Variety of iron adapter strips, customised
- DIN rail mounting, without screwing, easy maintenance
- Bracket supporting, can be installed in the cabinet