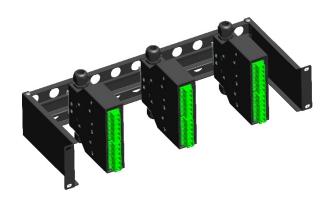

#### **Features**

- ABS + PC flame retardant plastic material, light, meet the UL94-V0
- Flip design, compact structure and easy operation
- Variety of iron adapter strips, customised
- DIN rail mounting, without screwing, easy maintenance
- Bracket supporting, can be installed in the cabinet

# **Additional Images**