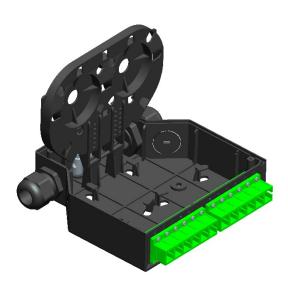

#### **DIN-FB Din Rail Terminal Box**

DIN-FB Series plastic terminal box is suitable for protective connection of fiber optic cable and pigtail, the box is made of ABS + PC flame retardant plastic, and the adapter panel is made of high quality cold plate material. This terminal box is mounted on the din rail.

#### **Features**

- ABS + PC flame retardant plastic material, light, meet the UL94-V0
- Flip design, compact structure and easy operation
- Variety of iron adapter strips, customised
- DIN rail mounting, without screwing, easy maintenance
- Bracket supporting, can be installed in the cabinet

### **Specifications**

| ELEMENT                   | VALUE                             |        |  |
|---------------------------|-----------------------------------|--------|--|
| Height                    | 133mm                             |        |  |
| Width                     | 35mm                              |        |  |
| Depth                     | 130mm                             |        |  |
| Suitable for Adaptor Type | SC Simplex, SC Duplex, LC, ST, FC |        |  |
| Number of fibres          | 12                                |        |  |
| Material                  | ABS + PC flame retardant plastic  |        |  |
| Operating Temperature     | -40°Cto+60°C                      |        |  |
| Compliant to              | RoHS, Reach/SVHC                  |        |  |
| Packaging                 | Dimension                         | Weight |  |
| Pizza Box                 | 16.5*15.5*4.5cm                   | 0.5Kgs |  |
| Carton                    | 48.5*47*35cm                      | 24Kgs  |  |