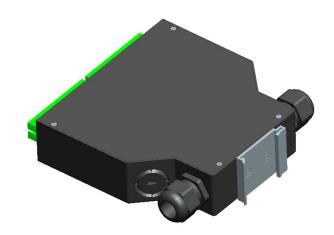

#### **DIN-FB Din Rail Terminal Box**

DIN-FB Series plastic terminal box is suitable for protective connection of fiber optic cable and pigtail, the box is made of ABS + PC flame retardant plastic, and the adapter panel is made of high quality cold plate material. This terminal box is mounted on the din rail.

#### **Features**

- ABS + PC flame retardant plastic material, light, meet the UL94-V0
- Flip design, compact structure and easy operation
- Variety of iron adapter strips, customised
- DIN rail mounting, without screwing, easy maintenance
- Bracket supporting, can be installed in the cabinet