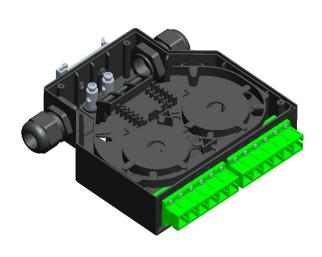

#### **DIN-FB Din Rail Terminal Box**

DIN-FB Series plastic terminal box is suitable for protective connection of fiber optic cable and pigtail, the box is made of ABS + PC flame retardant plastic, and the adapter panel is made of high quality cold plate material. This terminal box is mounted on the din rail.

#### **Features**

- ABS + PC flame retardant plastic material, light, meet the UL94-V0
- Flip design, compact structure and easy operation
- Variety of iron adapter strips, customised
- DIN rail mounting, without screwing, easy maintenance
- Bracket supporting, can be installed in the cabinet

### **Specifications**

| ELEMENT                   | VALUE                             |        |  |
|---------------------------|-----------------------------------|--------|--|
| Height                    | 133mm                             |        |  |
| Width                     | 35mm                              |        |  |
| Depth                     | 130mm                             |        |  |
| Suitable for Adaptor Type | SC Simplex, SC Duplex, LC, ST, FC |        |  |
| Number of fibres          | 12                                |        |  |
| Material                  | ABS + PC flame retardant plastic  |        |  |
| Operating Temperature     | -40°Cto+60°C                      |        |  |
| Compliant to              | RoHS, Reach/SVHC                  |        |  |
| Packaging                 | Dimension                         | Weight |  |
| Pizza Box                 | 16.5*15.5*4.5cm                   | 0.5Kgs |  |
| Carton                    | 48.5*47*35cm                      | 24Kgs  |  |